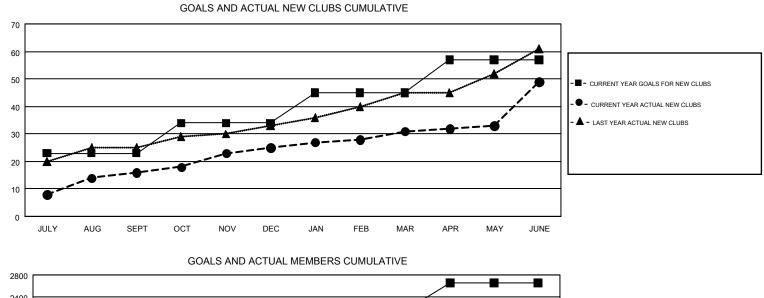

## GMT: N S SANKAR

| GMT | CA | 6 |
|-----|----|---|
|     |    |   |

|                       | Club          | s         |                       |               | Ме                        | mbers                   |                                                    |
|-----------------------|---------------|-----------|-----------------------|---------------|---------------------------|-------------------------|----------------------------------------------------|
| RESULTS FOR 2018-2019 |               |           | RESULTS FOR 2018-2019 |               |                           |                         |                                                    |
| QUARTER               | NEW CLUB GOAL | NEW CLUBS | DROPPED CLUBS         | QUARTER       | MEMBER GROWTH NET<br>GOAL | MEMBER GROWTH<br>ACTUAL | DROPPED<br>MEMBERS ACTUAL<br>(including transfers) |
| JULY/AUG/SEPT         | 23            | 16        | 4                     | JULY/AUG/SEPT | 885                       | 1,211                   | 628                                                |
| OCT/NOV/DEC           | 11            | 9         | 28                    | OCT/NOV/DEC   | 835                       | 763                     | 1,663                                              |
| JAN/FEB/MAR           | 11            | 6         | 0                     | JAN/FEB/MAR   | 460                       | 915                     | 214                                                |
| APR/MAY/JUNE          | 12            | 18        | 15                    | APR/MAY/JUNE  | 481                       | 1,537                   | 1,778                                              |