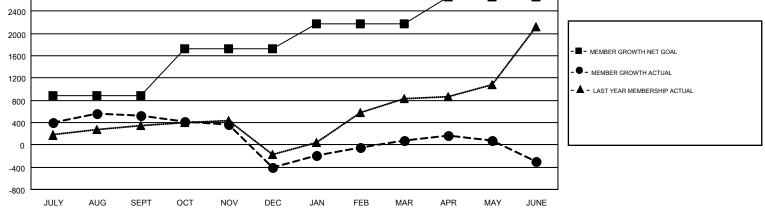

## GMT: N S SANKAR

| GMT | CA | 6 |
|-----|----|---|
|     |    |   |

|                       | Club          | s         |                       |               | Ме                        | mbers                   |                                                    |
|-----------------------|---------------|-----------|-----------------------|---------------|---------------------------|-------------------------|----------------------------------------------------|
| RESULTS FOR 2018-2019 |               |           | RESULTS FOR 2018-2019 |               |                           |                         |                                                    |
| QUARTER               | NEW CLUB GOAL | NEW CLUBS | DROPPED CLUBS         | QUARTER       | MEMBER GROWTH NET<br>GOAL | MEMBER GROWTH<br>ACTUAL | DROPPED<br>MEMBERS ACTUAL<br>(including transfers) |
| JULY/AUG/SEPT         | 23            | 16        | 4                     | JULY/AUG/SEPT | 885                       | 1,211                   | 628                                                |
| OCT/NOV/DEC           | 11            | 9         | 28                    | OCT/NOV/DEC   | 835                       | 763                     | 1,663                                              |
| JAN/FEB/MAR           | 11            | 6         | 0                     | JAN/FEB/MAR   | 460                       | 915                     | 214                                                |
| APR/MAY/JUNE          | 12            | 18        | 15                    | APR/MAY/JUNE  | 481                       | 1,537                   | 1,778                                              |